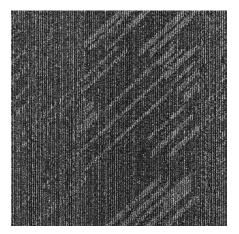

# Florin

Florin Dark Grey

Florin Light Grey

Grey tones of cityscapes, captured in every tile.

### Specifications

Size Primary Backing System Secondary Backing System Yarn System Color System Construction Gauge Pile Weight Pile Height

Modular, 50cm x 50cm PET Non-woven Colback E-bac Starex Olefin UV Treated Yarn 100% Solution Dyed Mulit Level Loop Textured 1/12 19.5 Oz/yd 3/5 mm