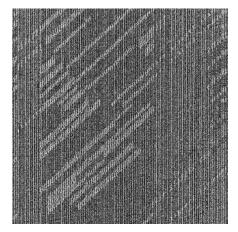

# Florin

Florin Dark Grey

Florin Light Grey

Grey tones of cityscapes, captured in every tile.

### Specifications

Size Primary Backing System Secondary Backing System Yarn System Color System Construction Gauge Pile Weight Pile Height

Modular, 50cm x 50cm PET Non-woven Colback E-bac Starex Olefin UV Treated Yarn 100% Solution Dyed Mulit Level Loop Textured 1/12 19.5 Oz/yd 3/5 mm