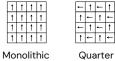

#### Installation Methods

Horizontal Ashlar

- 1 1 1  $\begin{array}{c|c} \hline & \uparrow & \downarrow & \uparrow \\ \hline \uparrow & \rightarrow & \uparrow & \uparrow \\ \hline \hline & \rightarrow & \uparrow & \leftarrow & \leftarrow \\ \hline \uparrow & \uparrow & \downarrow & \uparrow \end{array}$ Random